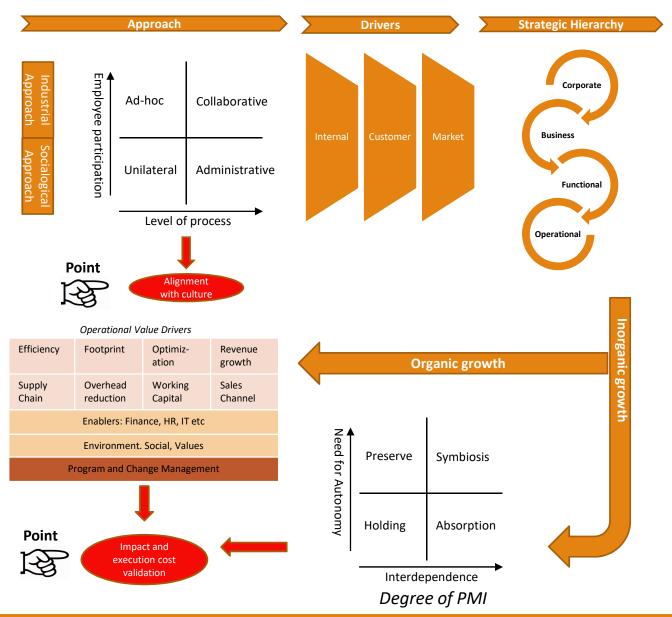

## Strategy and Synergy

Defining your strategy, and creating your detailed operating and synergy plans, should be accompanied by a rigorous validation process. Your strategy development process should be aligned with underlying target culture, and each of your synergy hypotheses validated not just from a magnitude viewpoint, but also their executability and the impact on operating, capital and similar execution costs.

## How we can help

Crossborder PMI Advisors is not a strategy consulting firm assisting with the development of strategies and later plans. Instead we use our experience in cross-border M&A and PMI experience to help clients build into their strategies and synergy plans an assessment of what it will take to successfully execute and deliver the values anticipated. In the PMI phase, we support clients with prioritization, and in turning plans into executable actions. Each of these areas are explained further below:

| Area                                      | Outline                                                                                                                                                                                                                                                                                                                                                             |
|-------------------------------------------|---------------------------------------------------------------------------------------------------------------------------------------------------------------------------------------------------------------------------------------------------------------------------------------------------------------------------------------------------------------------|
| Strategy Execution Assessment             | Our clients develop detailed strategies by themselves or working with their strategy consultants. We help support this process by analyzing the key challenges in execution, such as is the strategy aligned to the culture of the planned market, what resources and capabilities are required to execute, what are the costs and risks associated with the plans. |
| Synergy Validation                        | We help our clients in validating planned synergies not just at the top line but also in assessing the related ongoing operating costs and execution costs. We also undertake a risk assessment to enable appropriate risk weighting in financial and valuation models                                                                                              |
| Business Case Analysis and Prioritization | We help our clients prioritize projects into implementation waves<br>by undertaking business cases analyses comparing size of<br>opportunity against the risk and effort of implementation, aiming<br>to achieve 80% of results with only 20% of actions                                                                                                            |
| Synergy Mapping                           | We support our clients cross functional teams in developing executable plans by walking them through a synergy mapping process, resulting in action plans, measurements and accountabilities                                                                                                                                                                        |